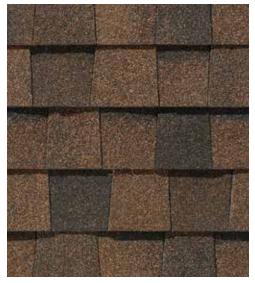

# LANDMARK® COLOR PALETTE

Birchwood CRRC Product ID 0668-0084

Black Walnut

Burnt Sienna

Granite Gray

Heather Blend

Hunter Green

Silver Birch CRRC Product ID 0668-0072

**Cinder Black** 

Moire Black

Mountain Timber

Driftwood

Georgetown Gray

Resawn Shake