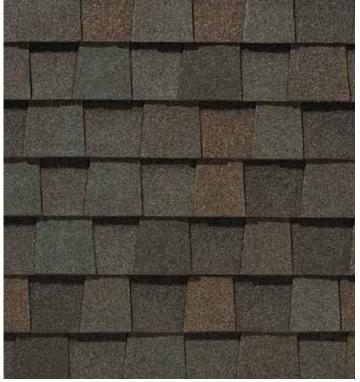

# LANDMARK® COLOR PALETTE

Birchwood CRRC Product ID 0668-0084

Black Walnut

Burnt Sienna

Granite Gray

Heather Blend

Hunter Green

Silver Birch CRRC Product ID 0668-0072

**Cinder Black** 

Moire Black

Mountain Timber

Driftwood

Georgetown Gray

Resawn Shake