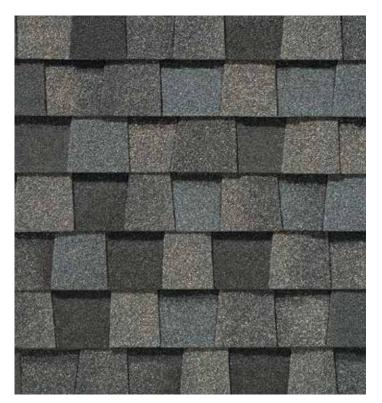

# LANDMARK® PREMIUM COLOR PALETTE

Max Def Heather Blend

Max Def Weathered Wood

Max Def Moire Black

#### MAX DEF COLORS

Look deeper. With Max Def, a new dimension is added to shingles with a richer mixture of surface granules. You get a brighter, more vibrant, more dramatic appearance and depth of color. And the natural beauty of your roof shines through.