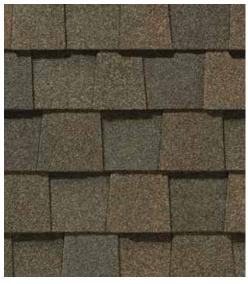

# LANDMARK® COLOR PALETTE

Birchwood CRRC Product ID 0668-0084

Black Walnut

Burnt Sienna

Granite Gray

Heather Blend

Hunter Green

Silver Birch CRRC Product ID 0668-0072

**Cinder Black** 

Moire Black

Mountain Timber

Driftwood

Georgetown Gray

Resawn Shake