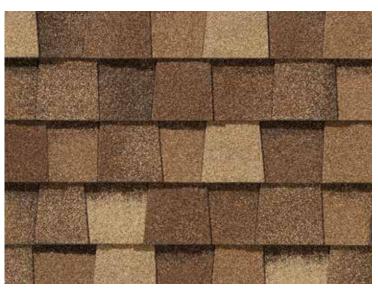

# LANDMARK® PRO/Architect 80 COLOR PALETTE

**Cinder Black** 

Max Def Granite Gray

Max Def Weathered Wood

Max Def Black Walnut

Max Def Heather Blend

Silver Birch CRRC Product ID 0668-0072

Max Def Moire Black

Max Def Georgetown Gray

Max Def Resawn Shake