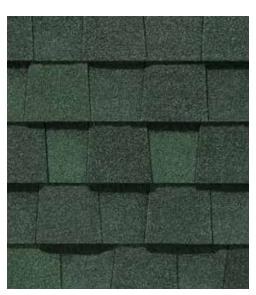

# LANDMARK<sup>®</sup> SERIES SHINGLES

Featuring StreakFighter® & NailTrak® Technologies

Landmark, shown in Weathered Wood