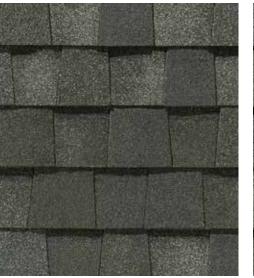

#### LANDMARK® PRO Architect 80

A refined union of vision and value, our PRO line leads its class in optimal performance and variety of color.

- Engineered to meet professional contractors' exacting specifications
- Available in a wide selection of eye-catching **Max Def** colors
- Outweighs standard laminates to provide greater protection from the elements

# LANDMARK® PRO/Architect 80 COLOR PALETTE

**Cinder Black** 

Max Def Granite Gray

Max Def Weathered Wood

Max Def Black Walnut

Max Def Heather Blend

Silver Birch CRRC Product ID 0668-0072

Max Def Moire Black