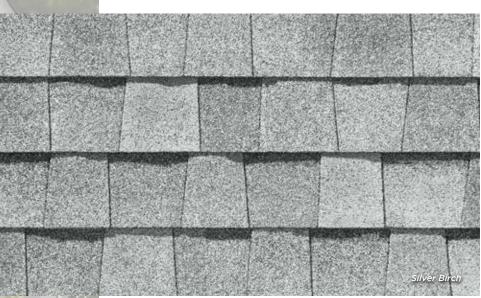

# LANDMARK® COLOR PALETTE

Birchwood CRRC Product ID 0668-0084

Black Walnut

Burnt Sienna

Granite Gray

Heather Blend

Hunter Green

Silver Birch CRRC Product ID 0668-0072