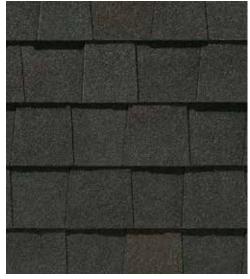

# LANDMARK® COLOR PALETTE

Birchwood CRRC Product ID 0668-0084

Black Walnut

Burnt Sienna

Granite Gray

Heather Blend

Hunter Green

Silver Birch CRRC Product ID 0668-0072

**Cinder Black** 

Moire Black

Mountain Timber

Driftwood

Georgetown Gray

Resawn Shake