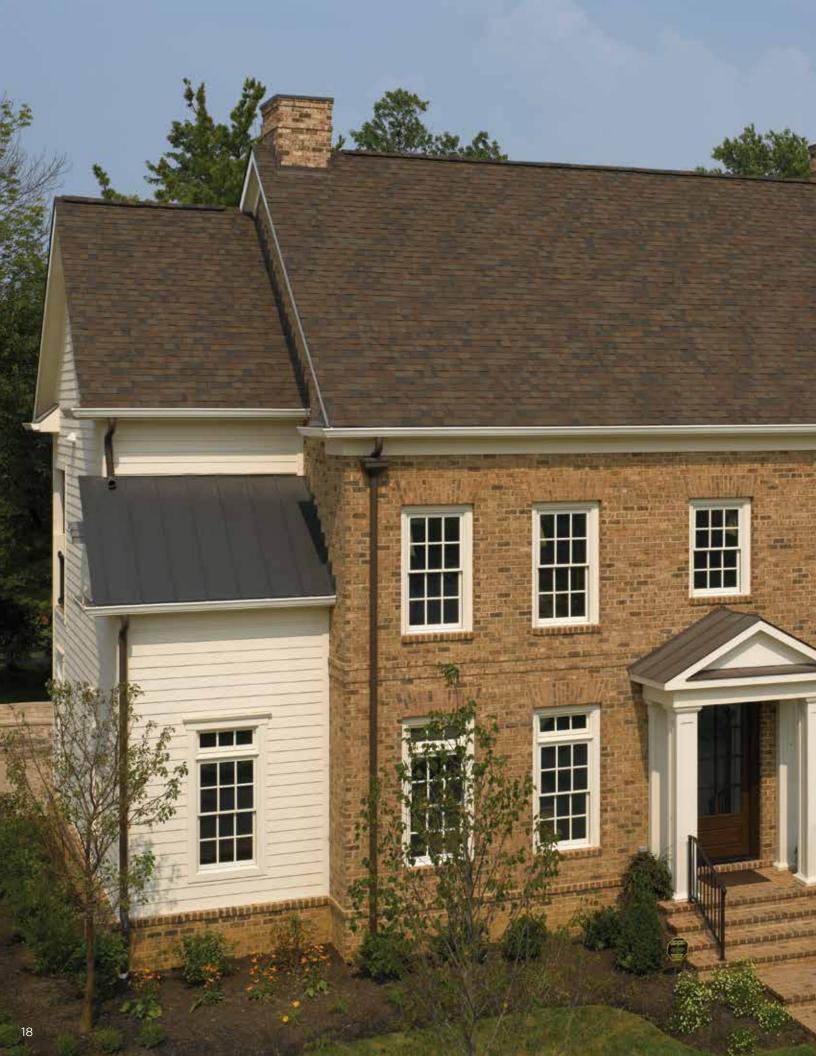

# LANDMARK® TL

Dramatically thick. Classically elegant. These wood-inspired shakes offer triple lamination for rugged wear with real charisma.

- Look of hand-split cedar
- Patented 3-layer laminate
- Random tab design and unique natural shadows
- A luxury-class shingle produced at a fraction of the cost of wood shake

Shenandoah