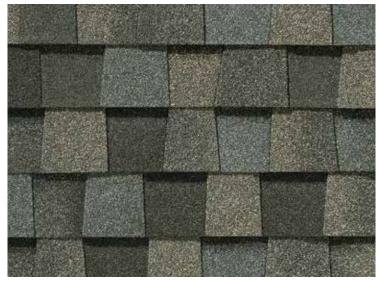

#### LANDMARK® PRO Architect 80

A refined union of vision and value, our PRO line leads its class in optimal performance and variety of color.

- Engineered to meet professional contractors' exacting specifications
- Available in a wide selection of eye-catching **Max Def** colors
- Outweighs standard laminates to provide greater protection from the elements

# LANDMARK® PRO/Architect 80 COLOR PALETTE

**Cinder Black** 

Max Def Granite Gray

Max Def Weathered Wood

Max Def Black Walnut

Max Def Heather Blend

Silver Birch CRRC Product ID 0668-0072

Max Def Moire Black

#### MAX DEF COLORS

Look deeper. With Max Def, a new dimension is added to shingles with a richer mixture of surface granules. You get a brighter, more vibrant, more dramatic appearance and depth of color. And the natural beauty of your roof shines through.