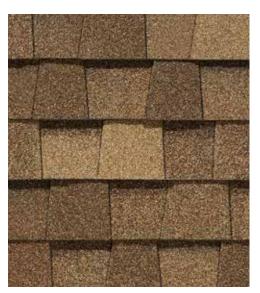

# LANDMARK® TL

Dramatically thick. Classically elegant. These wood-inspired shakes offer triple lamination for rugged wear with real charisma.

- Look of hand-split cedar
- Patented 3-layer laminate
- Random tab design and unique natural shadows
- A luxury-class shingle produced at a fraction of the cost of wood shake

# LANDMARK® TL COLOR PALETTE

Max Def Black Walnut

Old Overton

Country Gray

Moire Black

Shenandoah