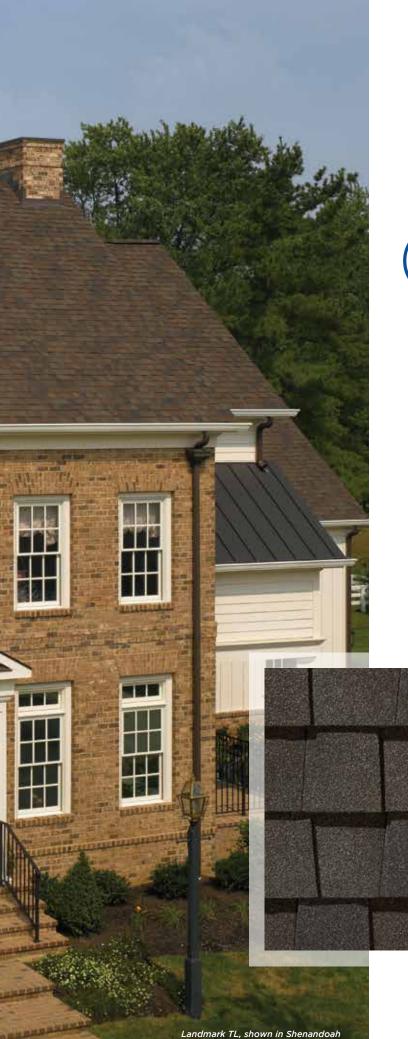

# LANDMARK® TL

Dramatically thick. Classically elegant. These wood-inspired shakes offer triple lamination for rugged wear with real charisma.

- Look of hand-split cedar
- Patented 3-layer laminate
- Random tab design and unique natural shadows
- A luxury-class shingle produced at a fraction of the cost of wood shake

Shenandoah

# LANDMARK® TL COLOR PALETTE

Max Def Black Walnut

Old Overton

Country Gray

Moire Black

Shenandoah