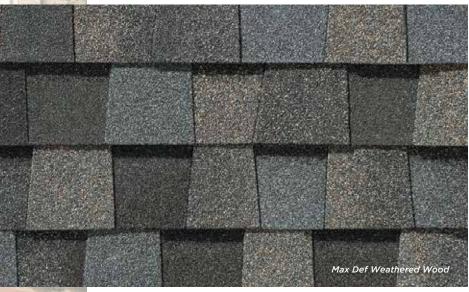

# LANDMARK® PRO/Architect 80 COLOR PALETTE

**Cinder Black** 

Max Def Granite Gray

Max Def Weathered Wood

Max Def Black Walnut

Max Def Heather Blend

Silver Birch CRRC Product ID 0668-0072

Max Def Moire Black

#### MAX DEF COLORS

Look deeper. With Max Def, a new dimension is added to shingles with a richer mixture of surface granules. You get a brighter, more vibrant, more dramatic appearance and depth of color. And the natural beauty of your roof shines through.