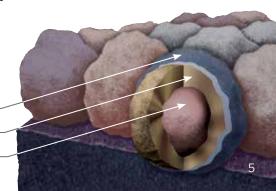

#### The ultimate in stain protection.

Those streaks you see on other roofs in your neighborhood? That's algae, and it's a common eyesore on roofing throughout North America. CertainTeed's StreakFighter technology uses the power of science to repel algae before it can take hold and spread. StreakFighter's granular blend includes naturally algae-resistant copper, helping your roof maintain its curb appeal and look beautiful for years to come.

#### Granule with StreakFighter Technology

Ceramic coating Copper layer Mineral core