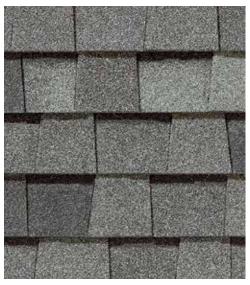

# LANDMARK® COLOR PALETTE

Birchwood CRRC Product ID 0668-0084

Black Walnut

Burnt Sienna

Granite Gray

Heather Blend

Hunter Green

Silver Birch CRRC Product ID 0668-0072

**Cinder Black** 

Moire Black

Mountain Timber

Driftwood

Georgetown Gray

Resawn Shake