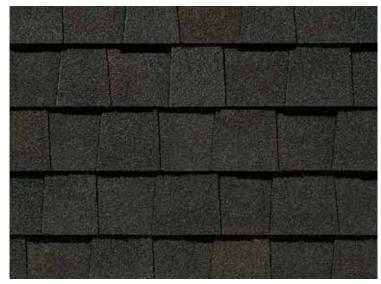

# LANDMARK® PREMIUM

A sophisticated look, brilliantly executed. Our Premium line is engineered to protect, enhance and endure.

- Outclasses ordinary roofing in both appearance and performance
- Tough two-piece laminated fiberglass-based construction
- Features **Max Def** colors for a deeper, richer mixture of surface granules

# LANDMARK® PREMIUM COLOR PALETTE

Max Def Heather Blend

Max Def Weathered Wood

Max Def Moire Black

#### MAX DEF COLORS

Look deeper. With Max Def, a new dimension is added to shingles with a richer mixture of surface granules. You get a brighter, more vibrant, more dramatic appearance and depth of color. And the natural beauty of your roof shines through.