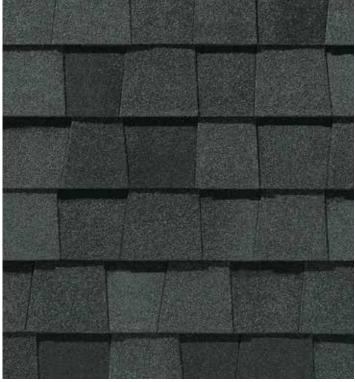

# LANDMARK® TL COLOR PALETTE

Max Def Black Walnut

Old Overton

Country Gray

Moire Black

Shenandoah