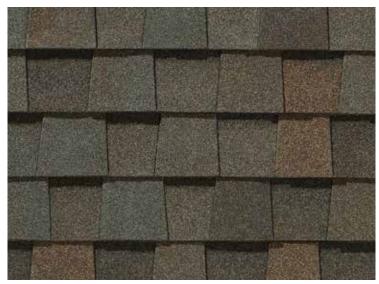

# LANDMARK® COLOR PALETTE

Birchwood CRRC Product ID 0668-0084

Black Walnut

Burnt Sienna

Granite Gray

Heather Blend

Hunter Green

Silver Birch CRRC Product ID 0668-0072

**Cinder Black** 

Moire Black

Mountain Timber

Driftwood

Georgetown Gray

Resawn Shake