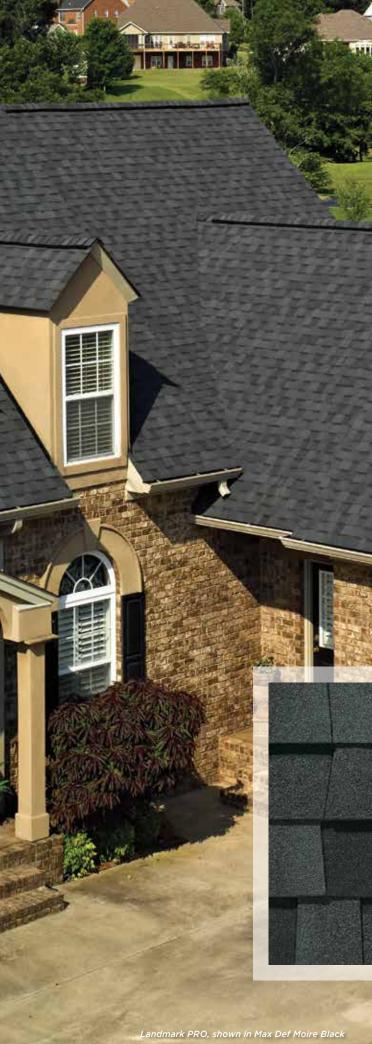

#### LANDMARK® PRO Architect 80

A refined union of vision and value, our PRO line leads its class in optimal performance and variety of color.

- Engineered to meet professional contractors' exacting specifications
- Available in a wide selection of eye-catching **Max Def** colors
- Outweighs standard laminates to provide greater protection from the elements

# LANDMARK® PRO/Architect 80 COLOR PALETTE

**Cinder Black** 

Max Def Granite Gray

Max Def Weathered Wood

Max Def Black Walnut

Max Def Heather Blend

Silver Birch CRRC Product ID 0668-0072

Max Def Moire Black