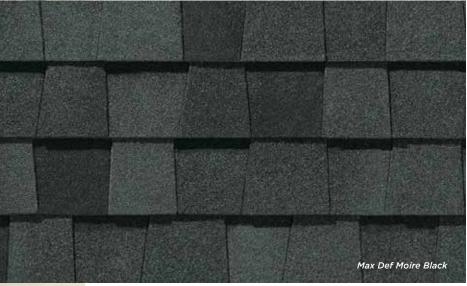

# LANDMARK® PRO/Architect 80 COLOR PALETTE

**Cinder Black** 

Max Def Granite Gray

Max Def Weathered Wood

Max Def Black Walnut

Max Def Heather Blend

Silver Birch CRRC Product ID 0668-0072

Max Def Moire Black

#### MAX DEF COLORS

Look deeper. With Max Def, a new dimension is added to shingles with a richer mixture of surface granules. You get a brighter, more vibrant, more dramatic appearance and depth of color. And the natural beauty of your roof shines through.