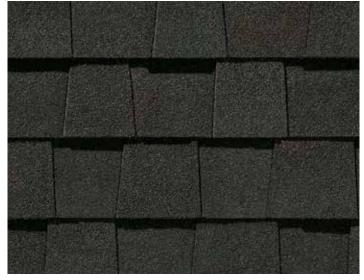

# LANDMARK® PRO/Architect 80 COLOR PALETTE

**Cinder Black** 

Max Def Granite Gray

Max Def Weathered Wood

Max Def Black Walnut

Max Def Heather Blend

Silver Birch CRRC Product ID 0668-0072

Max Def Moire Black

Max Def Georgetown Gray

Max Def Resawn Shake