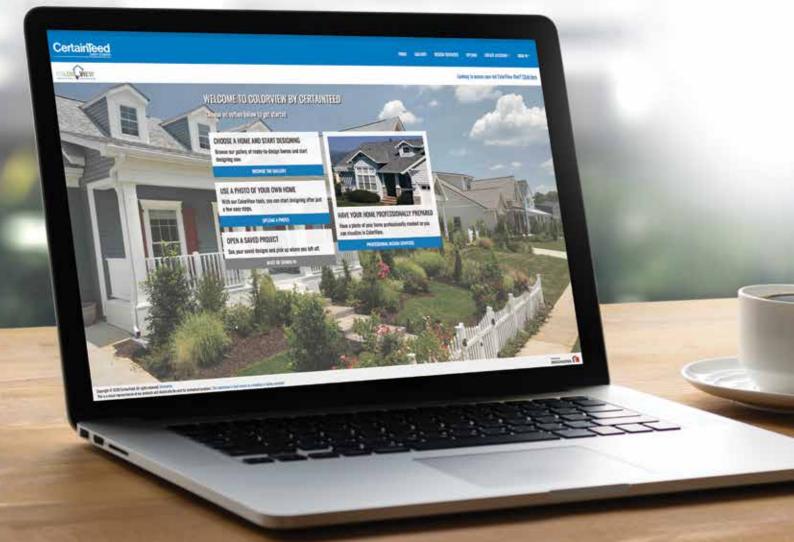

# The ColorView<sup>®</sup> Visualizer: Design your Dream Home with the Click of a Mouse

# CertainTeed created the ColorView tool to help homeowners bring their creative vison to reality.

Just look through a photo library of homes to choose one that looks most like your own. Then click on the roof to easily switch designs and see what CertainTeed product looks best. You can choose from hundreds of different roofing design and color combinations, and even add roof accents in different colors. All before anyone raises a hammer. Want to visualize different roofing styles on your own home? You can upload photos to ColorView and have them digitally masked by one of our design professionals, or use DIY mode to upload and mask your own photos.

Plus, you can print or share your ColorView photos with family and friends to get their feedback. Visit **colorview.certainteed.com** and get started.